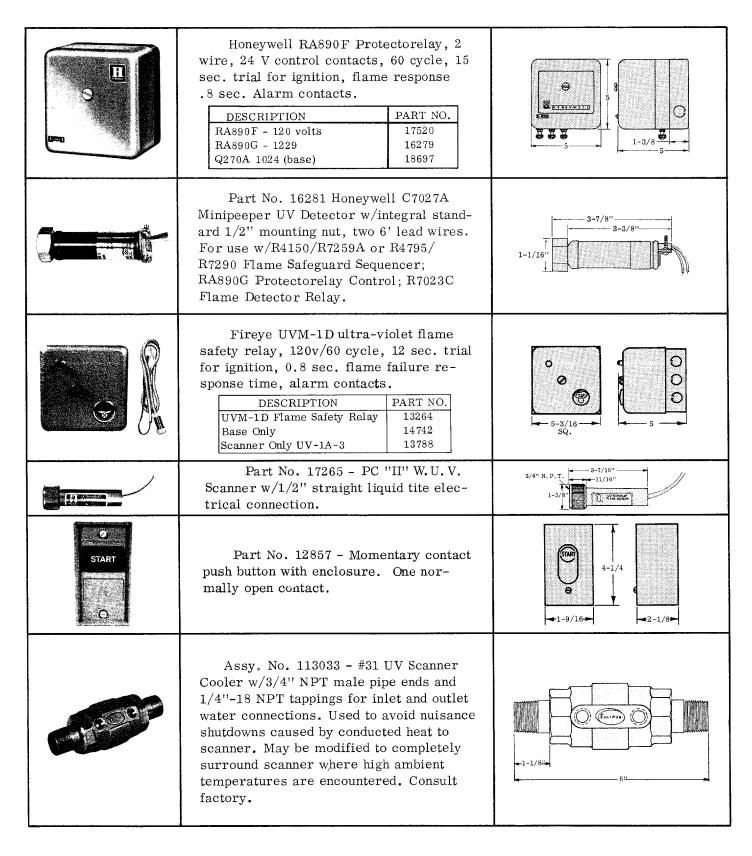

## FLAME SAFETY & IGNITION COMPONENTS





| START | Part No. 12853 - Stop/Start push-<br>button with enclosure.                                                                                           | \$\frac{5}{5\text{TSP}}\rightarrow 4\\ \frac{2}{5\text{76}}\rightarrow 2-5/16\rightarrow 1 |
|-------|-------------------------------------------------------------------------------------------------------------------------------------------------------|--------------------------------------------------------------------------------------------|
|       | Part No. 11497 (Federal No. 350) - Vibratone alarm horn, 115/1/60, with Part No. 16842 outlet box, 4" x 4" x 1-1/2".                                  | 4 x 4 x 1-1/2<br>OUTLET BOX<br>PT. NO. 16842<br>4-1/16<br>4-1/16                           |
|       | Honeywell C7008A flam